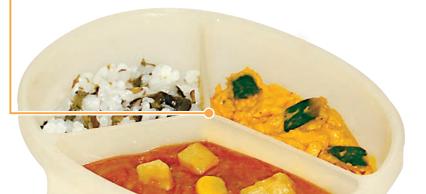

## KEY BENEFITS

- Portion, store, freeze, reheat, and serve homemade baby food in these reusable containers.
- freezer safe, dishwasher safe, and microwave safe for convenient heating, cooling, and washing.
- ✓ 3 compartments inspire a range of different food, and keep dry and wet food seperated.

Thoughtfully designed dividers keep food seperate in compartments.

Handle on th side makes it easier for moms to feed, and for little hands to grasp.

Part No. KJ416 **Part No.** KJ4162

| Product i     | name Baby Food Container              | Part Name | Product Size         | Materials     | Heat<br>Resistance | Cold<br>Resistance | Microwave disinfection | Hot water disinfection | Chemical disinfection | Dishwasher |
|---------------|---------------------------------------|-----------|----------------------|---------------|--------------------|--------------------|------------------------|------------------------|-----------------------|------------|
| Pai           | rt No. PINK : KJ416 / YELLOW : KJ4162 |           |                      |               |                    |                    |                        |                        |                       |            |
| 1             | MSRP US \$5.00                        | Main Body |                      |               |                    |                    |                        |                        |                       |            |
| Package Dimen | nsions 118×50×160mm / 90g             | ]         | - 135×115×46mm / 55g | Polypropylene | 120°C              | -30°C              | 0                      | 0                      | 0                     | 0          |
| Country of C  | Drigin Japan                          | Lid       |                      |               |                    |                    |                        |                        |                       |            |