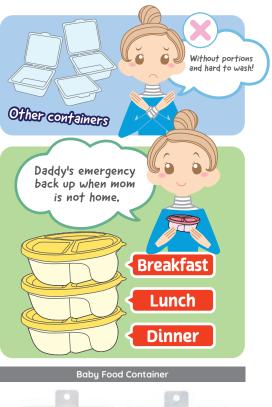

## KEY BENEFITS

- Portion, store, freeze, reheat, and serve homemade baby food in these reusable containers.
- freezer safe, dishwasher safe, and microwave safe for convenient heating, cooling, and washing.
- ✓ 3 compartments inspire a range of different food, and keep dry and wet food seperated.