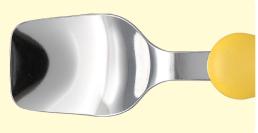

#### Flat Edge Spoon For easy scooping

Perfect shape, size, and depth help effectively scoop out food.