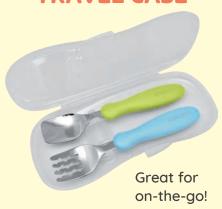

#### **Bonus Durable TRAVEL CASE**

| Part No. | Part No. | Part No. | Part No. |
|----------|----------|----------|----------|
| KJ2833   | KJ2834   | KJ2837   | KJ2838   |

| Product name       | Fork & Spoon Set                  | Fork & Spoon Set with Case        |  |  |
|--------------------|-----------------------------------|-----------------------------------|--|--|
| Part No.           | KJ2831, KJ2832,<br>KJ2835, KJ2836 | KJ2833, KJ2834,<br>KJ2837, KJ2838 |  |  |
| MSRP               | US \$7.80                         | US \$10.00                        |  |  |
| Package Dimensions | 85×17×215mm / 60g                 | 100×25×230mm / 105g               |  |  |
| Country of Origin  | Japan                             |                                   |  |  |