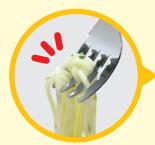

#### **Grooved Fork** Keeps young eaters' food in place

Helps effectively catch food your little self feeder is expecting.

### **Ergonomically Designed Handle**

Can be held in multiple ways and offers a stabilized grasp.

Spaghetti

Yogurt

Noodles

Rice