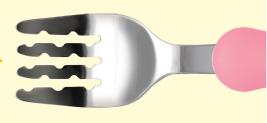

#### **Grooved Fork** Keeps young eaters' food in place

Helps effectively catch food your little self feeder is expecting.