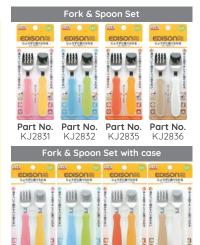

#### **Bonus Durable TRAVEL CASE**

| Part No. | Part No. | Part No. | Part No. |
|----------|----------|----------|----------|
| KJ2833   | KJ2834   | KJ2837   | KJ2838   |

| Product name       | Fork & Spoon Set                  | Fork & Spoon Set with Case        |  |  |
|--------------------|-----------------------------------|-----------------------------------|--|--|
| Part No.           | KJ2831, KJ2832,<br>KJ2835, KJ2836 | KJ2833, KJ2834,<br>KJ2837, KJ2838 |  |  |
| MSRP               | US \$7.80                         | US \$10.00                        |  |  |
| Package Dimensions | 85×17×215mm / 60g                 | 100×25×230mm / 105g               |  |  |
| Country of Origin  | Japan                             |                                   |  |  |