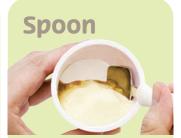

Uniquely designed fork tines help prevent food falling off.

Perfect shape, size, and depth help effectively scoop out food.

Work well with soup, pasta, anything.

it helps scoop out every last bite of your food.