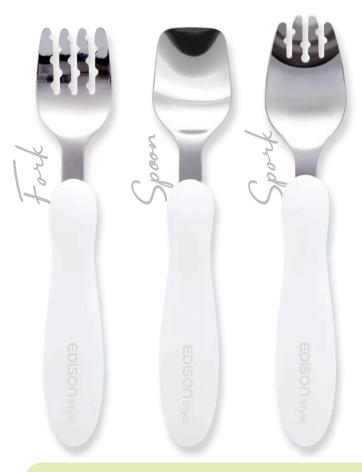

## - CUTLERY SERIES -

## Welcome to the world of sporks!

## KEY BENEFITS

- ✓ Lab-tested: Made from non-toxic materials.
- ✓ Upgraded handles make these utensils comfortable, lightweight and easily portable to carry.
- ✓ New spork works as a spoon for soup and as a fork to lift food.

## **Ergonomatically** designd handle

Can be held in multiple ways to accommodate the different levels of motor skills each child has.

| Product name      | Cutlery Sereies        |  |  |
|-------------------|------------------------|--|--|
| Part No.          | KJ3016, KJ3017, KJ3018 |  |  |
| MSRP              | US \$5.00 per each     |  |  |
| Country of Origin | Japan                  |  |  |

| Part Name | Product Size      | Package<br>Dimensions | Materials                                       | Heat<br>Resistance | Microwave disinfection | Hot water disinfection | Chemical disinfection | Dishwasher |
|-----------|-------------------|-----------------------|-------------------------------------------------|--------------------|------------------------|------------------------|-----------------------|------------|
| Fork      | 26×18×143mm / 21g | 55×18×225mm / 38g     | Bowls : Stainless steel<br>Grip : Polypropylene |                    |                        |                        |                       |            |
| Spoon     | 27×18×143mm / 22g | 55×18×225mm / 39g     |                                                 | 140°C              | ×                      | 0                      | ×                     | 0          |
| Spork     | 27×14×147mm / 23g | 55×18×225mm / 40g     |                                                 |                    |                        |                        |                       |            |