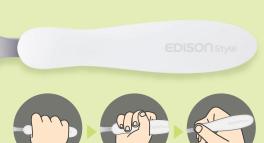

## **Ergonomatically** designd handle

Can be held in multiple ways to accommodate the different levels of motor skills each child has.

| Product name      | Cutlery Sereies        |  |  |
|-------------------|------------------------|--|--|
| Part No.          | KJ3016, KJ3017, KJ3018 |  |  |
| MSRP              | US \$5.00 per each     |  |  |
| Country of Origin | Japan                  |  |  |