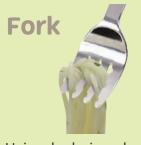

Uniquely designed fork tines help prevent food falling off.

Perfect shape, size, and depth help effectively scoop out food.

Work well with soup, pasta, anything.

it helps scoop out every last bite of your food.