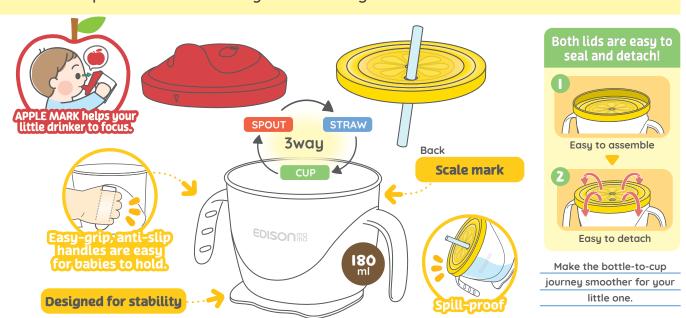

## KEY BENEFITS

- ✓ Lab-tested: made from non-toxic materials for babies' ultimate safety and health.
- Facilitates the transition between bottles and open cups for all stage trainings.
- Triple way of use for all stage training purpose.
- Few parts make assembly and cleaning a breeze.

art No.

Package include:

<J508</p>
1 cup, 1 Spout, 1 Straw Lid, 1 Straw

5 SPOUT

The soft silicone spout is gentle on tender gums and emerging teeth. It helps provide an easy transition from baby bottles.

7 STRAW

Cute citrus designed leak-proof lid with a silicone straw.

10 months-

**CUP** 

Clear body makes it easy to check the contents, and handles on both sides are easy for little hands to hold.

| Product name       |                     |  |  |  |
|--------------------|---------------------|--|--|--|
| Part No.           |                     |  |  |  |
| MSRP               | US \$14.00          |  |  |  |
| Package Dimensions | 114×82×138mm / 141g |  |  |  |
| Country of Origin  | Korea               |  |  |  |