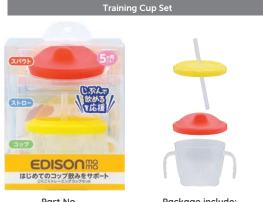

## 5+ MONTHS

- TRAINING CUP SET -

art No.

Package include:

<J508</p>
1 cup, 1 Spout, 1 Straw Lid, 1 Straw

5 SPOUT

The soft silicone spout is gentle on tender gums and emerging teeth. It helps provide an easy transition from baby bottles.

7 STRAW