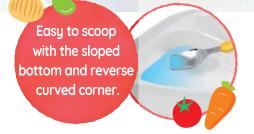

# <del>- <- |</del> Hassle-Free Experience:

- Microwave safe for heating up all compartments one time.
- Dishwasher safe makes cleaning a breeze.

for toddler portions.

Sloped bottom guides food to the sides for easier scooping.

# Easy-to-Scoop

- ▼ Rubber base keeps the plate in place and prevents sliding.
- Deep-walled divided plate ensures food doesn't spill or mess up.
- Slopped bottom and curved rim allow effortless scooping.