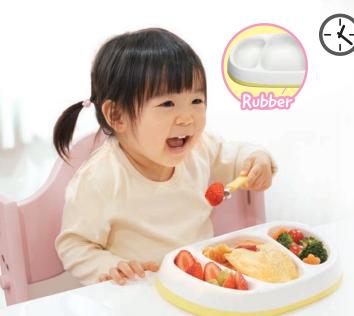

### - BABY PORTION PLATE -

# Treat your little eater a balanced meal!

## KEY BENEFITS

- ✓ Lab-tested: Made from non nontoxic materials.
- ✓ 3 sections keep food separate for picky eaters and help with portion control.
- ✓ Straight edge allows kids to belly up to the plate, causing less mess.

# Easy-to-Scoop

- ▼ Rubber base keeps the plate in place and prevents sliding.
- Deep-walled divided plate ensures food doesn't spill or mess up.
- Slopped bottom and curved rim allow effortless scooping.