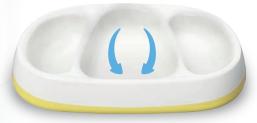

# Easy-to-Scoop

- ▼ Rubber base keeps the plate in place and prevents sliding.
- Deep-walled divided plate ensures food doesn't spill or mess up.
- Slopped bottom and curved rim allow effortless scooping.