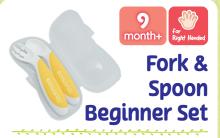

Ergonomical design matches baby's natural grasp and helps to promote hand-to-mouth coordination.

First stage training chopsticks helps your little eater master chopsticks.

| Product name       | Tableware Set       |  |  |
|--------------------|---------------------|--|--|
| Part No.           | KJC0900             |  |  |
| MSRP               | US \$35.00          |  |  |
| Package Dimensions | 370×83×255mm / 592g |  |  |
| Country of Origin  | Korea               |  |  |

**art No.** JC0900

| Part Name                       |             | Product Size          | Materials          | Heat<br>Resistance | Hot water<br>disinfection | Microwave<br>disinfection | Chemical<br>disinfection | Dishwasher | Bleaching |
|---------------------------------|-------------|-----------------------|--------------------|--------------------|---------------------------|---------------------------|--------------------------|------------|-----------|
| My First Spoon Set              | Spoons      | 26×21×90mm / 13g      | Polypropylene, TPE | - 120°C            | 0                         | 0                         | 0                        | 0          | ×         |
|                                 | Chokeguard  | 40×40×10mm / 5g       | Polypropylene      | 120.0              |                           |                           |                          |            |           |
| Baby Suction Plate              | Plate       | - 160×142×50mm / 111g | Polypropylene, TPE | 120°C              | 0                         | 0                         | 0                        | 0          | 0         |
|                                 | Suction     |                       |                    |                    |                           |                           |                          |            |           |
| Baby Straw Cup                  | Cup         | 110×75×60mm / 33g     | Polypropylene      | 90℃                | ×                         | \ <u></u>                 | 0                        | ×          | 0         |
|                                 | Lid         | 75×75×18mm / 27g      | Silicone, Nylon    | 140°C              | 0                         | ×                         |                          | 0          |           |
|                                 | Straw       | 103×7×7mm / 2g        | Silicone           | 170°C              | 0                         | 0                         |                          |            |           |
| Fork & Spoon<br>Beginner Set    | Fork, Spoon | 32×15×112mm / 12g     | Polypropylene, TPE | 140°C              | 0                         | 0                         | 0                        | 0          | 0         |
|                                 | Case        | 60×18×124mm / 22g     | Polypropylene      | 120°C              | ×                         | ×                         |                          | ×          | ×         |
| EDISON'S<br>Chopsticks mini Set | Chopstick   | - 55×40×140mm / 16g   | ABS resin          | 80°C               | ×                         | ×                         | 0                        | ×          | ×         |
|                                 | Finger Ring |                       | Silicone           | 170°C              | 0                         | 0                         |                          | 0          | 0         |
|                                 | Case        | 56×40×140mm / 26g     | Polypropylene      | 120°C              | ×                         | ×                         |                          | ×          | ×         |