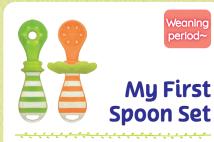

to independent feeding!

Perfect first spoons for babies learning to self-feed. All they need to do is just dip and eat!

Rubber suction base keeps the plate in place. Enjoy a mess-free meal.

Cup lid with a straw aids self-drinking while reducing the likelihood of spills.

**art No.** JC0900

| Part Name                       |             | Product Size          | Materials          | Heat<br>Resistance | Hot water<br>disinfection | Microwave<br>disinfection | Chemical<br>disinfection | Dishwasher | Bleaching |
|---------------------------------|-------------|-----------------------|--------------------|--------------------|---------------------------|---------------------------|--------------------------|------------|-----------|
| My First Spoon Set              | Spoons      | 26×21×90mm / 13g      | Polypropylene, TPE | - 120°C            | 0                         | 0                         | 0                        | 0          | ×         |
|                                 | Chokeguard  | 40×40×10mm / 5g       | Polypropylene      | 120.0              |                           |                           |                          |            |           |
| Baby Suction Plate              | Plate       | - 160×142×50mm / 111g | Polypropylene, TPE | 120°C              | 0                         | 0                         | 0                        | 0          | 0         |
|                                 | Suction     |                       |                    |                    |                           |                           |                          |            |           |
| Baby Straw Cup                  | Cup         | 110×75×60mm / 33g     | Polypropylene      | 90℃                | ×                         | \ <u></u>                 | 0                        | ×          | 0         |
|                                 | Lid         | 75×75×18mm / 27g      | Silicone, Nylon    | 140°C              | 0                         | ×                         |                          | 0          |           |
|                                 | Straw       | 103×7×7mm / 2g        | Silicone           | 170°C              | 0                         | 0                         |                          |            |           |
| Fork & Spoon<br>Beginner Set    | Fork, Spoon | 32×15×112mm / 12g     | Polypropylene, TPE | 140°C              | 0                         | 0                         | 0                        | 0          | 0         |
|                                 | Case        | 60×18×124mm / 22g     | Polypropylene      | 120°C              | ×                         | ×                         |                          | ×          | ×         |
| EDISON'S<br>Chopsticks mini Set | Chopstick   | - 55×40×140mm / 16g   | ABS resin          | 80°C               | ×                         | ×                         | 0                        | ×          | ×         |
|                                 | Finger Ring |                       | Silicone           | 170°C              | 0                         | 0                         |                          | 0          | 0         |
|                                 | Case        | 56×40×140mm / 26g     | Polypropylene      | 120°C              | ×                         | ×                         |                          | ×          | ×         |