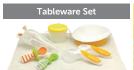

## KEY BENEFITS

- ✓ This set grows with your little eater since weaning period and onwards.
- ✓ Perfect gift for new moms regardless of genders.

Get all your
little one's mealtime
needs covered! This set
contains 5 selected EDISONmama's
best-selling tableware to bring
your little eater one step closer

to independent feeding!

Perfect first spoons for babies learning to self-feed. All they need to do is just dip and eat!

Rubber suction base keeps the plate in place. Enjoy a mess-free meal.

Cup lid with a straw aids self-drinking while reducing the likelihood of spills.

Ergonomical design matches baby's natural grasp and helps to promote hand-to-mouth coordination.

First stage training chopsticks helps your little eater master chopsticks.

| Product name       | Tableware Set       |  |  |
|--------------------|---------------------|--|--|
| Part No.           | KJC0900             |  |  |
| MSRP               | US \$35.00          |  |  |
| Package Dimensions | 370×83×255mm / 592g |  |  |
| Country of Origin  | Korea               |  |  |