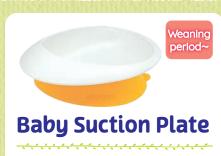

to independent feeding!

Perfect first spoons for babies learning to self-feed. All they need to do is just dip and eat!

Rubber suction base keeps the plate in place. Enjoy a mess-free meal.

Cup lid with a straw aids self-drinking while reducing the likelihood of spills.

**art No.** JC0900

| Part Name                       |             | Product Size          | Materials          | Heat<br>Resistance | Hot water<br>disinfection | Microwave<br>disinfection | Chemical<br>disinfection | Dishwasher | Bleaching |
|---------------------------------|-------------|-----------------------|--------------------|--------------------|---------------------------|---------------------------|--------------------------|------------|-----------|
| My First Spoon Set              | Spoons      | 26×21×90mm / 13g      | Polypropylene, TPE | - 120°C            | 0                         | 0                         | 0                        | 0          | ×         |
|                                 | Chokeguard  | 40×40×10mm / 5g       | Polypropylene      | 120.0              |                           |                           |                          |            |           |
| Baby Suction Plate              | Plate       | - 160×142×50mm / 111g | Polypropylene, TPE | 120°C              | 0                         | 0                         | 0                        | 0          | 0         |
|                                 | Suction     |                       |                    |                    |                           |                           |                          |            |           |
| Baby Straw Cup                  | Cup         | 110×75×60mm / 33g     | Polypropylene      | 90℃                | ×                         | \ <u></u>                 | 0                        | ×          | 0         |
|                                 | Lid         | 75×75×18mm / 27g      | Silicone, Nylon    | 140°C              | 0                         | ×                         |                          | 0          |           |
|                                 | Straw       | 103×7×7mm / 2g        | Silicone           | 170°C              | 0                         | 0                         |                          |            |           |
| Fork & Spoon<br>Beginner Set    | Fork, Spoon | 32×15×112mm / 12g     | Polypropylene, TPE | 140°C              | 0                         | 0                         | 0                        | 0          | 0         |
|                                 | Case        | 60×18×124mm / 22g     | Polypropylene      | 120°C              | ×                         | ×                         |                          | ×          | ×         |
| EDISON'S<br>Chopsticks mini Set | Chopstick   | - 55×40×140mm / 16g   | ABS resin          | 80°C               | ×                         | ×                         | 0                        | ×          | ×         |
|                                 | Finger Ring |                       | Silicone           | 170°C              | 0                         | 0                         |                          | 0          | 0         |
|                                 | Case        | 56×40×140mm / 26g     | Polypropylene      | 120°C              | ×                         | ×                         |                          | ×          | ×         |