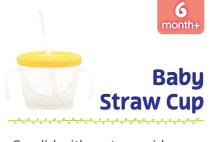

to independent feeding!

Perfect first spoons for babies learning to self-feed. All they need to do is just dip and eat!

Rubber suction base keeps the plate in place. Enjoy a mess-free meal.

Cup lid with a straw aids self-drinking while reducing the likelihood of spills.

**art No.** JC0900

| Part Name                       |             | Product Size          | Materials          | Heat<br>Resistance | Hot water<br>disinfection | Microwave<br>disinfection | Chemical<br>disinfection | Dishwasher | Bleaching |
|---------------------------------|-------------|-----------------------|--------------------|--------------------|---------------------------|---------------------------|--------------------------|------------|-----------|
| My First Spoon Set              | Spoons      | 26×21×90mm / 13g      | Polypropylene, TPE | - 120°C            | 0                         | 0                         | 0                        | 0          | ×         |
|                                 | Chokeguard  | 40×40×10mm / 5g       | Polypropylene      | 120.0              |                           |                           |                          |            |           |
| Baby Suction Plate              | Plate       | - 160×142×50mm / 111g | Polypropylene, TPE | 120°C              | 0                         | 0                         | 0                        | 0          | 0         |
|                                 | Suction     |                       |                    |                    |                           |                           |                          |            |           |
| Baby Straw Cup                  | Cup         | 110×75×60mm / 33g     | Polypropylene      | 90℃                | ×                         | \ <u></u>                 | 0                        | ×          | 0         |
|                                 | Lid         | 75×75×18mm / 27g      | Silicone, Nylon    | 140°C              | 0                         | ×                         |                          | 0          |           |
|                                 | Straw       | 103×7×7mm / 2g        | Silicone           | 170°C              | 0                         | 0                         |                          |            |           |
| Fork & Spoon<br>Beginner Set    | Fork, Spoon | 32×15×112mm / 12g     | Polypropylene, TPE | 140°C              | 0                         | 0                         | 0                        | 0          | 0         |
|                                 | Case        | 60×18×124mm / 22g     | Polypropylene      | 120°C              | ×                         | ×                         |                          | ×          | ×         |
| EDISON'S<br>Chopsticks mini Set | Chopstick   | - 55×40×140mm / 16g   | ABS resin          | 80°C               | ×                         | ×                         | 0                        | ×          | ×         |
|                                 | Finger Ring |                       | Silicone           | 170°C              | 0                         | 0                         |                          | 0          | 0         |
|                                 | Case        | 56×40×140mm / 26g     | Polypropylene      | 120°C              | ×                         | ×                         |                          | ×          | ×         |