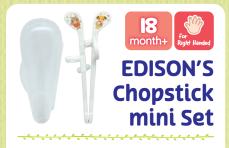

Ergonomical design matches baby's natural grasp and helps to promote hand-to-mouth coordination.

First stage training chopsticks helps your little eater master chopsticks.

| Product name       | Tableware Set       |  |  |
|--------------------|---------------------|--|--|
| Part No.           | KJC0900             |  |  |
| MSRP               | US \$35.00          |  |  |
| Package Dimensions | 370×83×255mm / 592g |  |  |
| Country of Origin  | Korea               |  |  |

**art No.** JC0900

| Part Name                       |             | Product Size          | Materials          | Heat<br>Resistance | Hot water<br>disinfection | Microwave<br>disinfection | Chemical<br>disinfection | Dishwasher | Bleaching |
|---------------------------------|-------------|-----------------------|--------------------|--------------------|---------------------------|---------------------------|--------------------------|------------|-----------|
| My First Spoon Set              | Spoons      | 26×21×90mm / 13g      | Polypropylene, TPE | - 120°C            | 0                         | 0                         | 0                        | 0          | ×         |
|                                 | Chokeguard  | 40×40×10mm / 5g       | Polypropylene      | 120.0              |                           |                           |                          |            |           |
| Baby Suction Plate              | Plate       | - 160×142×50mm / 111g | Polypropylene, TPE | 120°C              | 0                         | 0                         | 0                        | 0          | 0         |
|                                 | Suction     |                       |                    |                    |                           |                           |                          |            |           |
| Baby Straw Cup                  | Cup         | 110×75×60mm / 33g     | Polypropylene      | 90℃                | ×                         | \ <u></u>                 | 0                        | ×          | 0         |
|                                 | Lid         | 75×75×18mm / 27g      | Silicone, Nylon    | 140°C              | 0                         | ×                         |                          | 0          |           |
|                                 | Straw       | 103×7×7mm / 2g        | Silicone           | 170°C              | 0                         | 0                         |                          |            |           |
| Fork & Spoon<br>Beginner Set    | Fork, Spoon | 32×15×112mm / 12g     | Polypropylene, TPE | 140°C              | 0                         | 0                         | 0                        | 0          | 0         |
|                                 | Case        | 60×18×124mm / 22g     | Polypropylene      | 120°C              | ×                         | ×                         |                          | ×          | ×         |
| EDISON'S<br>Chopsticks mini Set | Chopstick   | - 55×40×140mm / 16g   | ABS resin          | 80°C               | ×                         | ×                         | 0                        | ×          | ×         |
|                                 | Finger Ring |                       | Silicone           | 170°C              | 0                         | 0                         |                          | 0          | 0         |
|                                 | Case        | 56×40×140mm / 26g     | Polypropylene      | 120°C              | ×                         | ×                         |                          | ×          | ×         |