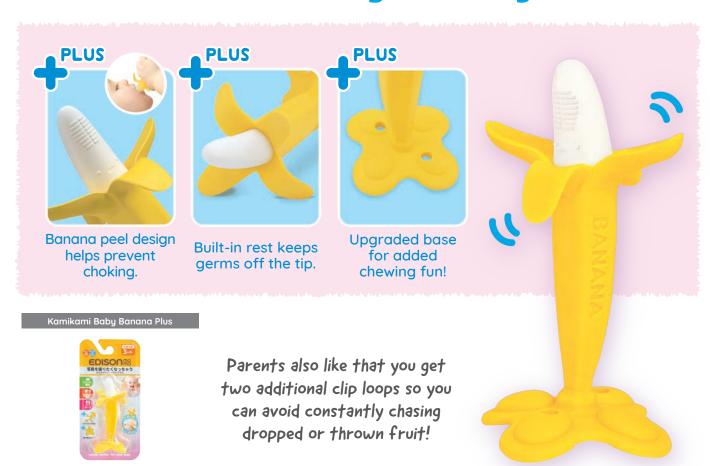

## - KAMIKAMI BABY BANANA PLUS -

## Upgraded design for extra safety and fun!

## KEY BENEFITS

- ✓ Lab-Tested: Made from non-toxic materials for babies' ultimate safety and health.
- ✓ Multiple textured surfaces to chew and touch.
- ✓ Perfectly sized for little hands to grip.

Help baby through their teething period with the fun shape, bright color and irresistible texture of this fun-to-chew teething accessory!