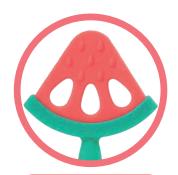

#### Fruit Shape

Cute and unique designs grab babies' attentions.

Fitted Handle

Light and easy to grasp for babies' hands.

Easy Storage

Bottom recessed design for easy and fun upright storage.

**Various Bumps** 

Varying textures on the bottom provide a comfortable grip.

#### Kamikami Baby Fruits

Part No.

Part No.

Part No. KJ4252

Dishwasher

| Product name      | Kamikami Baby Fruits | Part Name  | Product Size      | Package<br>Dimensions | Materials | Heat<br>Resistance | Microwave disinfection | Ho1<br>disir |
|-------------------|----------------------|------------|-------------------|-----------------------|-----------|--------------------|------------------------|--------------|
| Part No.          | watermelon : KJ4250  |            |                   |                       |           |                    |                        |              |
|                   | apple: KJ4251        | watermelon | 63×55×107mm / 29g | 90×50×180mm / 44g     | Silicone  | 170°C              | 0                      |              |
|                   | strawberry: KJ4252   | apple      | 55×55×102mm / 30g | 90×50×180mm / 45g     |           |                    |                        |              |
| MSRP              | US \$8.00            |            |                   |                       |           |                    |                        |              |
| Country of Origin | Korea                | strawberry | 55×55×107mm / 33g | 90×50×180mm / 48g     |           |                    |                        |              |