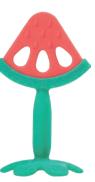

### - KAMIKAMI BABY FRUITS -

#### Fruit Shape

Cute and unique designs grab babies' attentions.

Fitted Handle

Light and easy to grasp for babies' hands.

Easy Storage

Bottom recessed design for easy and fun upright storage.

**Various Bumps** 

#### Kamikami Baby Fruits

Part No.

Part No.

Part No. KJ4252

Dishwasher

| Product name      | Kamikami Baby Fruits | Part Name  | Product Size      | Package<br>Dimensions | Materials | Heat<br>Resistance | Microwave disinfection | Ho1<br>disir |
|-------------------|----------------------|------------|-------------------|-----------------------|-----------|--------------------|------------------------|--------------|
| Part No.          | watermelon : KJ4250  |            |                   |                       |           |                    |                        |              |
|                   | apple: KJ4251        | watermelon | 63×55×107mm / 29g | 90×50×180mm / 44g     | Silicone  | 170°C              | 0                      |              |
|                   | strawberry: KJ4252   | apple      | 55×55×102mm / 30g | 90×50×180mm / 45g     |           |                    |                        |              |
| MSRP              | US \$8.00            |            |                   |                       |           |                    |                        |              |
| Country of Origin | Korea                | strawberry | 55×55×107mm / 33g | 90×50×180mm / 48g     |           |                    |                        |              |