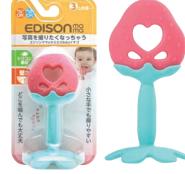

### - KAMIKAMI BABY FRUITS -

#### Fruit Shape

Cute and unique designs grab babies' attentions.

Fitted Handle

Light and easy to grasp for babies' hands.

Easy Storage

Bottom recessed design for easy and fun upright storage.

**Various Bumps** 

#### Kamikami Baby Fruits

Part No.

Part No.

Part No. KJ4252

Dishwasher

| Product name      | Kamikami Baby Fruits | Part Name  | Product Size      | Package<br>Dimensions | Materials | Heat<br>Resistance | Microwave disinfection | Ho1<br>disir |
|-------------------|----------------------|------------|-------------------|-----------------------|-----------|--------------------|------------------------|--------------|
| Part No.          | watermelon : KJ4250  |            |                   |                       |           |                    |                        |              |
|                   | apple: KJ4251        | watermelon | 63×55×107mm / 29g | 90×50×180mm / 44g     | Silicone  | 170°C              | 0                      |              |
|                   | strawberry: KJ4252   | apple      | 55×55×102mm / 30g | 90×50×180mm / 45g     |           |                    |                        |              |
| MSRP              | US \$8.00            |            |                   |                       |           |                    |                        |              |
| Country of Origin | Korea                | strawberry | 55×55×107mm / 33g | 90×50×180mm / 48g     |           |                    |                        |              |