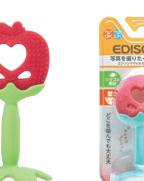

### - KAMIKAMI BABY FRUITS -

#### Fruit Shape

Cute and unique designs grab babies' attentions.

Fitted Handle

Light and easy to grasp for babies' hands.

Easy Storage

Bottom recessed design for easy and fun upright storage.

**Various Bumps** 

#### Kamikami Baby Fruits

Part No.

Part No.

Part No. KJ4252

Dishwasher

| Product name      | Kamikami Baby Fruits | Part Name  | Product Size      | Package<br>Dimensions | Materials | Heat<br>Resistance | Microwave disinfection | Ho1<br>disir |
|-------------------|----------------------|------------|-------------------|-----------------------|-----------|--------------------|------------------------|--------------|
| Part No.          | watermelon : KJ4250  |            |                   |                       |           |                    |                        |              |
|                   | apple: KJ4251        | watermelon | 63×55×107mm / 29g | 90×50×180mm / 44g     | Silicone  | 170°C              | 0                      |              |
|                   | strawberry: KJ4252   | apple      | 55×55×102mm / 30g | 90×50×180mm / 45g     |           |                    |                        |              |
| MSRP              | US \$8.00            |            |                   |                       |           |                    |                        |              |
| Country of Origin | Korea                | strawberry | 55×55×107mm / 33g | 90×50×180mm / 48g     |           |                    |                        |              |