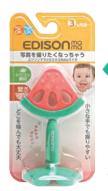

### - KAMIKAMI BABY FRUITS -

#### Fruit Shape

Cute and unique designs grab babies' attentions.

Fitted Handle

Light and easy to grasp for babies' hands.

Easy Storage

Bottom recessed design for easy and fun upright storage.

**Various Bumps** 

#### Kamikami Baby Fruits

Part No.

Part No.

Part No. KJ4252

Dishwasher

| Product name      | Kamikami Baby Fruits | Part Name  | Product Size      | Package<br>Dimensions | Materials | Heat<br>Resistance | Microwave disinfection | Ho1<br>disir |
|-------------------|----------------------|------------|-------------------|-----------------------|-----------|--------------------|------------------------|--------------|
| Part No.          | watermelon : KJ4250  |            |                   |                       |           |                    |                        |              |
|                   | apple: KJ4251        | watermelon | 63×55×107mm / 29g | 90×50×180mm / 44g     | Silicone  | 170°C              | 0                      |              |
|                   | strawberry: KJ4252   | apple      | 55×55×102mm / 30g | 90×50×180mm / 45g     |           |                    |                        |              |
| MSRP              | US \$8.00            |            |                   |                       |           |                    |                        |              |
| Country of Origin | Korea                | strawberry | 55×55×107mm / 33g | 90×50×180mm / 48g     |           |                    |                        |              |