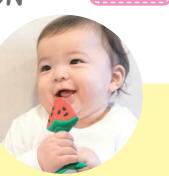

# Realistic Watermelon Design

Mouthing helps babies explore the world using their senses to learn about texture, taste and temperature and build muscles they will use later in life for eating and speaking

### Each color has a unique texture

**FIRM** 

#### Helps soothe and stimulate baby's gums. SOFT

Gentle on baby's sensitive gums.

#### REGULAR

Aids in the eruption of new teeth.