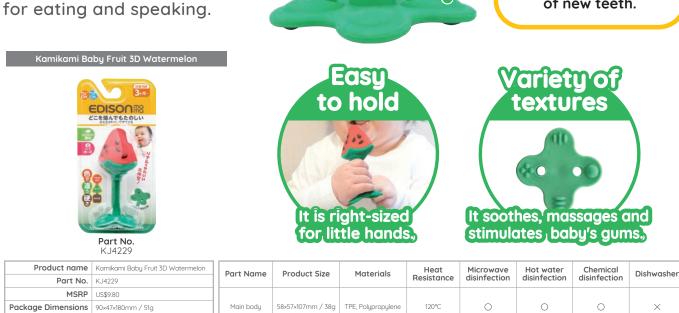

## - KAMIKAMI BABY FRUIT 3D WATERMELON -You're one in a MELON.

- Lab-tested: made from non-toxic materials for babies' ultimate safety and health.
- V Delicious-looking watermelon design made for little mouths and hands.
- 3 different hardness textures calm a teething baby down with soothing sore gums.

# Realistic Watermelon Design

Mouthing helps babies explore the world using their senses to learn about texture, taste and temperature and build muscles they will use later in life for eating and speaking